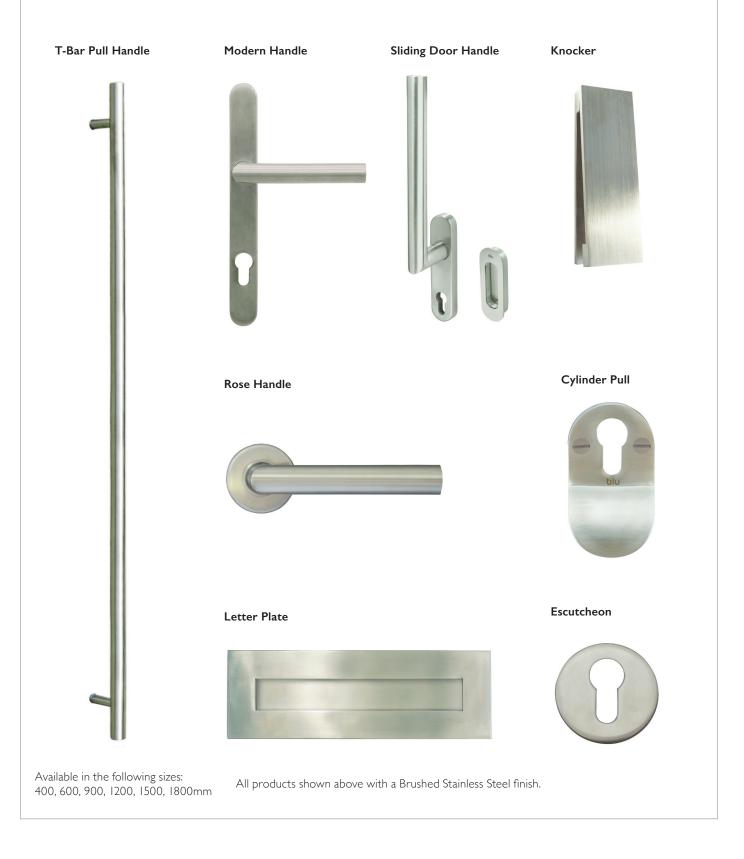

## The Modern Collection

Providing a sleek, understated finish, the Modern Collection is our most contemporary offering. Machined from marine grade stainless steel, this collection is ideal for harsh and corrosive environments.