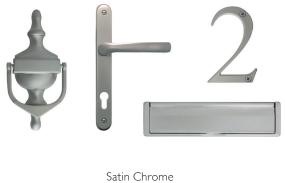

## The Classic Collection

Elegant in appearance with a high quality finish, the Classic Collection has an understated beauty that suits any style of property.

#### Classic Handle

#### Knocker

#### Centre Knob

#### Cylinder Pull

#### Letter Plate

All products shown above with a Polished Brass finish.

#### Other Finish Options:

Satin Chrome

Polished Chrome