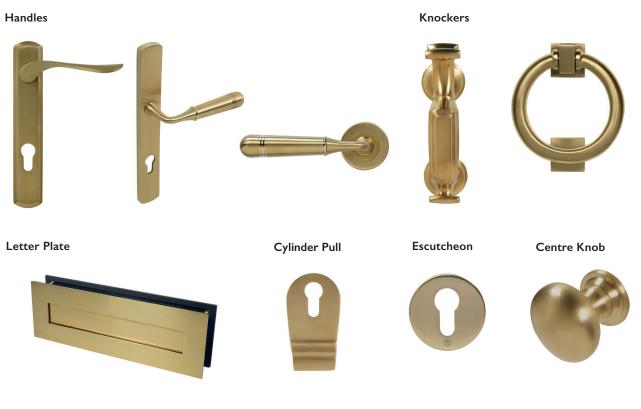

## The Classic Collection

Elegant in appearance with a high quality finish, the Classic Collection has an understated beauty that suits any style of property.

#### Classic Handle

#### Knocker

#### Centre Knob

#### Cylinder Pull

#### Letter Plate

All products shown above with a Polished Brass finish.