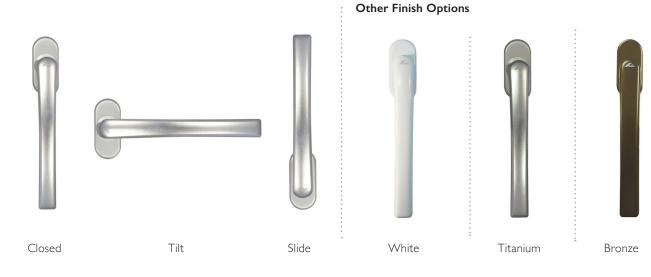

### The Patio Collection

Attractive in appearance, our patio handles have been specially designed to allow simple operation and access to ventilation positions.

Product shown above in Satin Chrome.

#### Tilt & Sliding Door Handle

This handle is suitable for both tilt & sliding doors and inward opening bifold doors.

Product shown above in Silver.

This handle is suitable for both tilt & sliding doors and inward opening bifold doors.

### Other Finish Options: