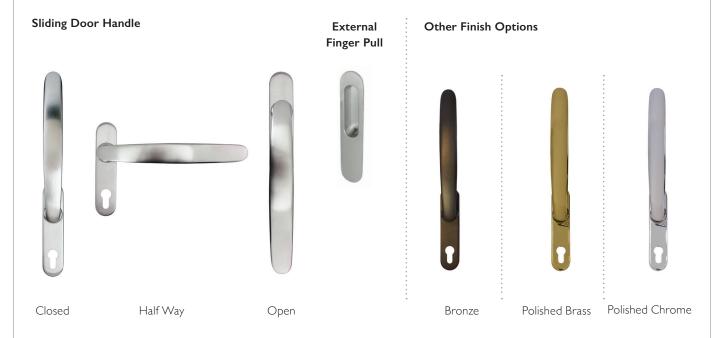

### The Patio Collection

Attractive in appearance, our patio handles have been specially designed to allow simple operation and access to ventilation positions.

Product shown above in Satin Chrome.

#### Tilt & Sliding Door Handle

This handle is suitable for both tilt & sliding doors and inward opening bifold doors.

Product shown above in Silver.

This handle is suitable for both tilt & sliding doors and inward opening bifold doors.