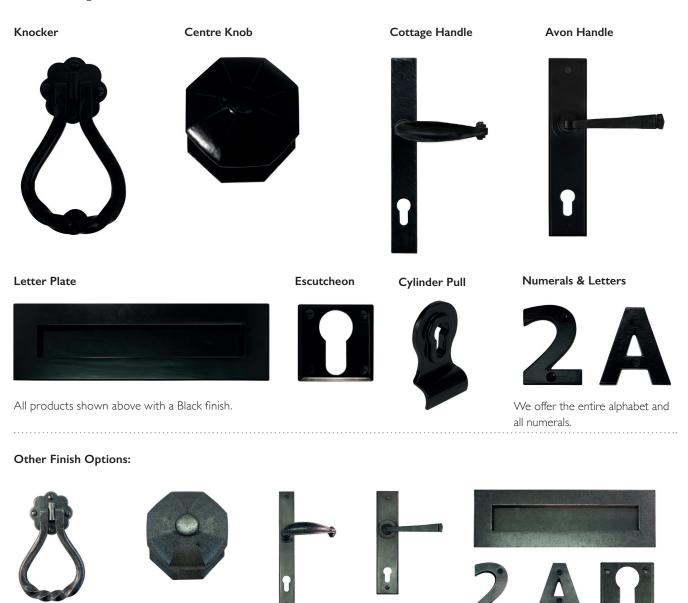

## The Foundry Collection

Manufactured using traditional wrought iron methods, the Foundry Collection provides a rustic appearance that makes it ideally suited to cottages and farmhouses.

Pewter

### Other Finish Options: