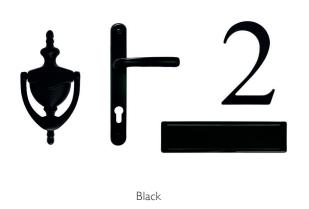

## The Classic Collection

Elegant in appearance with a high quality finish, the Classic Collection has an understated beauty that suits any style of property.

#### Classic Handle

#### Knocker

#### Centre Knob

#### Cylinder Pull

#### Letter Plate

All products shown above with a Polished Brass finish.